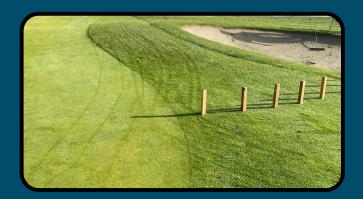

#12 is designated to cart path only, that includes blue flag drivers.

To help alleviate the wear and tare around all putting surfaces, we ask walkers to take the extra steps to avoid using the high traffic areas. We thank you for your cooperation.