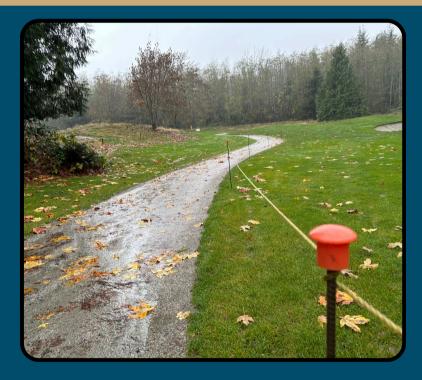

## THE EARLY RISER FALL GOLF IS HERE!

FALL GOLF IS HERE! THE HEAVY RAINS HAVE ARRIVED.

Ropes and traffic curbies have been installed to help golfers navigate away from the wet areas. We have roped off the approaches on 11, 12 and 18. We ask that all power, and push carts stay out of these areas.

#12 is designated to cart path only, that includes blue flag drivers.

To help alleviate the wear and tare around all putting surfaces, we ask walkers to take the extra steps to avoid using the high traffic areas. We thank you for your cooperation.